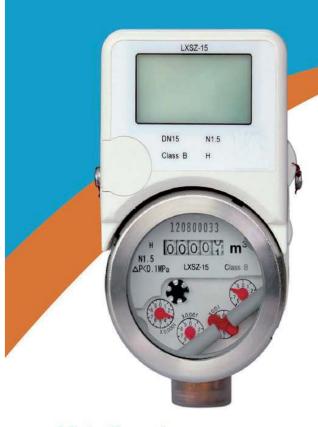

### Single Tariff: Model (C)

Total consumed quantity

Purchased quantity

Meter recharge

Stock limitation

Insufficient water warning

Overdraft function

Anti magnetic field

Magnetic inference times record

Low battery warning & events record

Data automatic save

LCD display and buzzer alarm

Meter parameters checking by check card or user card

## **Technical Parameters**

| Item                           |                     | Unit      | Model  |      |      |
|--------------------------------|---------------------|-----------|--------|------|------|
|                                |                     |           | DN15   | DN20 | DN25 |
| Diameter                       |                     | mm        | 15     | 20   | 25   |
| Q <sub>3</sub>                 |                     | m³/h      | 2.5    | 4    | 6.3  |
| R                              |                     |           | 100    | 100  | 100  |
|                                |                     |           | 80     | 80   | 80   |
| Class                          |                     |           | С      | С    | С    |
| Q <sub>2</sub> /Q <sub>1</sub> |                     |           | 1.6    | 1.6  | 1.6  |
| Error                          | Q₂≤Q≤Q₄             |           | 2%     |      |      |
|                                | $Q_1 \le Q \le Q_2$ |           | 5%     |      |      |
| Working temperature            |                     | °C        | 0.1~50 |      |      |
| Max. working pressure          |                     | MPa       | 1.0    |      |      |
| Pressure loss                  |                     | MPa       | ≤0.063 |      |      |
| Rated working voltage          |                     | V         | 3.6    |      |      |
| Static working current         |                     | <u>Ua</u> | ≤ 5ua  |      |      |
| Battery Lifetime               |                     | Year      | ≥6     |      |      |
| Pulse equivalent               |                     | m³        | 0.1    |      |      |
| IP level                       |                     |           | IP68   |      |      |