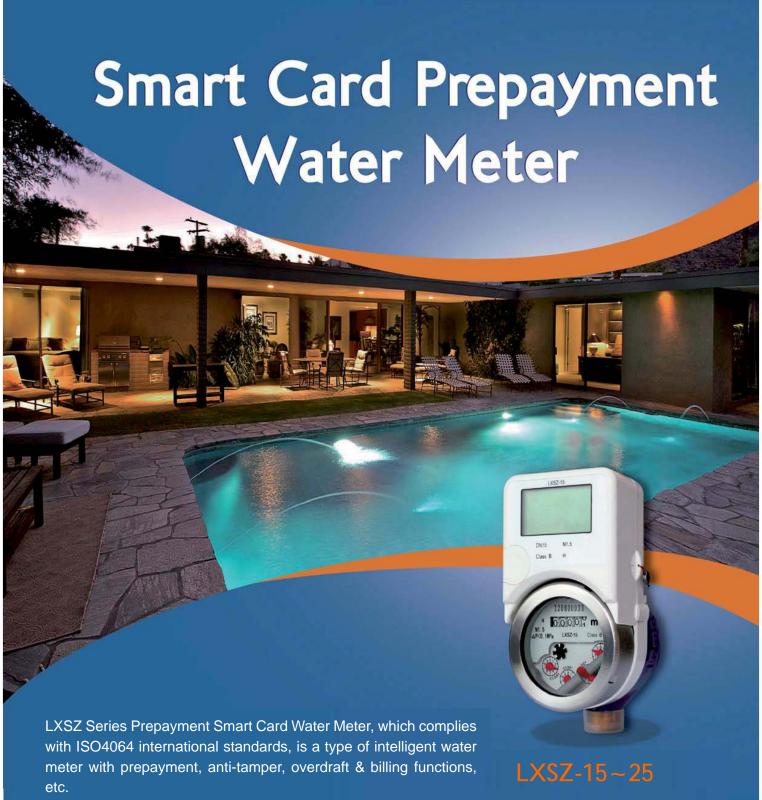

By application of Accuflow Prepayment Information System and LXSZ Water Meter, it provides comprehensive, reliable, advanced smart prepayment solutions to the water utilities &